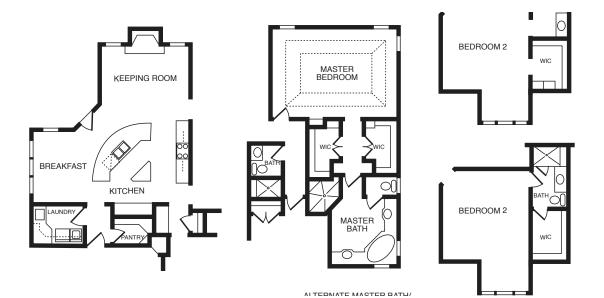

## HARRING CONSTRUCTION CUSTOM HOME BUILDERS

OPTIONAL DECK First Floor Second Floor VALUTED KEEPING ROOM SCREEN PORCH MASTER SUITE VAULTED FAMILY ROOM BELOW VAULTED BREAKFAST 00 BEDROOM 3 OPT. DES KITCHEN AUNDRY LIGHT STORAGE DINING ROOM FOYER BEDROOM 2 OPTIONAL BONUS ROOM GARAGE HOME OFFICE/ BEDROOM 4/ NUBSEBY PORCH