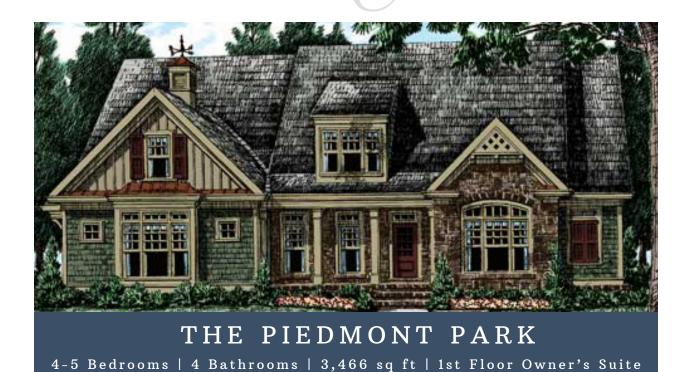

## HARRING CONSTRUCTION CUSTOM HOME BUILDERS

OPTIONAL DECK First Floor Second Floor VALUTED KEEPING ROOM SCREEN PORCH MASTER SUITE VAULTED FAMILY ROOM BELOW VAULTED BREAKFAST 00 BEDROOM 3 OPT. DES KITCHEN AUNDRY LIGHT STORAGE DINING ROOM FOYER BEDROOM 2 OPTIONAL BONUS ROOM GARAGE HOME OFFICE/ BEDROOM 4/ NUBSEBY PORCH